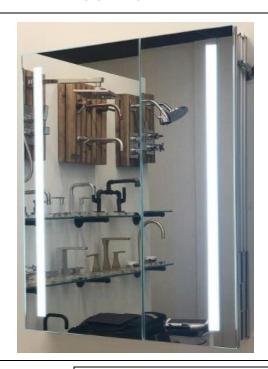

# **LED MEDICINE CABINET**

MODEL#: PHA 3336-2DOC (1)

### **FEATURES:**

- ONE 21X36" DOOR. ONE 12X36" DOOR. FULLY MIRRORED.
- FOUR ADJUSTABLE 3/8"
  THICK HIGH POLISHED GLASS
  SHELVES.
- INFINITELY ADJUSTABLE SHELVING WITH LOCKDOWN MECHANISM (NO HOLES IN CABINET).
- 6000K (COOL WHITE) OR 3500K (WARM WHITE).
- BRIGHTNESS: 3300 LUMENS.
- 165-DEGREE PROPRIETARY SOFT CLOSE HEAVY DUTY HINGES.
- FULL GASKET BEHIND DOOR.
- HIGH RESOLUTION SILVER PLATE GLASS MIRRORS FRONT, BACK OF DOOR AND BACK WALL.
- BACK WALL MIRROR FULLY SEALED.

#### **MIRROR FINISHES:**

• FLAT POLISHED EDGE

OVERALL SIZE DIMENSION: 33" WIDE X 36" HIGH X 5 3/16" DEEP

ROUGH OPENING DIMENSION: 32 3/8" WIDE X 35 3/8" HIGH X 4" DEEP

DOOR THICKNESS: 1 3/16"